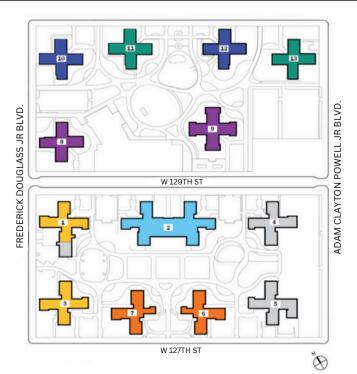

## **CONSTRUCTION PHASING PLAN**

## **ANTICIPATED CONSTRUCTION START DATES**

| Phase 1 - Winter 2025      | Building 10 - 260 West 131st Street<br>Building 12 - 230 West 131st Street           |
|----------------------------|--------------------------------------------------------------------------------------|
| Phase 2 - Summer 2025      | Building 11 - 250 West 131st Street<br>Building 13 - 200 West 131st Street           |
| Phase 3 - Winter 2025/2026 | Building 8 - 2410 Frederick Douglass Boulevard<br>Building 9 - 225 West 129th Street |
| Phase 4 - Summer 2026      | Building 1 - 2406 Frederick Douglass Boulevard<br>Building 3 - 277 West 127th Street |
| Phase 5 - Winter 2026/2027 | Building 2 East - 230 West 129th Street<br>Building 2 West - 240 West 129th Street   |
| Phase 6 - Summer 2027      | Building 6 - 237 West 127th Street<br>Building 7 - 255 West 127th Street             |
| Phase 7 - Winter 2027/2028 | Building 4 - 212 West 129th Street<br>Building 5 - 217 West 127th Street             |